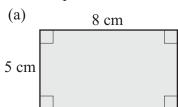

## Master Maths 8 Worksheet 31 Perimeter

Name:

1. Find the perimeter of these shapes.

(a)

**6.** (a) Find the circumference of a circle with a diameter of 6.9 cm.

**5.** Find the circumference of the following circles. Give answers correct to one decimal place.