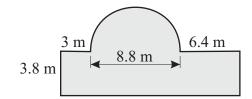

7. Find the perimeter of the following shape. Give answer correct to one decimal place.