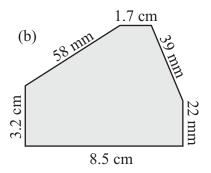

(b)

(b) Find the circumference of a circle with a radius of 0.8 m. Give answer correct to one decimal place

**3.** The perimeter of a square park is 1.3 km. What is the side length (in m) of the park?

**4.** A jogger knows each of her strides is 85 cm. She jogs around a rectangular park and counts 250 strides on one side and 120 on the other side of the park.