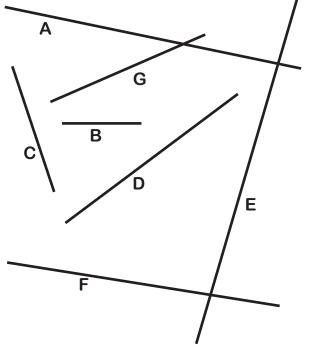

## <u>Name:</u>

3. (a) *Guess* the length (in *millimetres*) of the following lines. Write your guesses in the *Guess* column of the table below.

- (b) Measure the length of each line and write these in the *Length* column of the table.
- (c) Find the difference between your guess and the actual length of each line.Write these differences in the *Error* column.
- (d) Add all the errors and write this total at the bottom of the *Error* column.
- (e) If this total is less than 70 you have guessed well.

| Line | Guess (mm) | Length (mm) | Error (mm) |
|------|------------|-------------|------------|
| Α    |            |             |            |
| В    |            |             |            |
| С    |            |             |            |
| D    |            |             |            |
| E    |            |             |            |
| F    |            |             |            |
| G    |            |             |            |
|      |            | Total       |            |
|      |            |             |            |