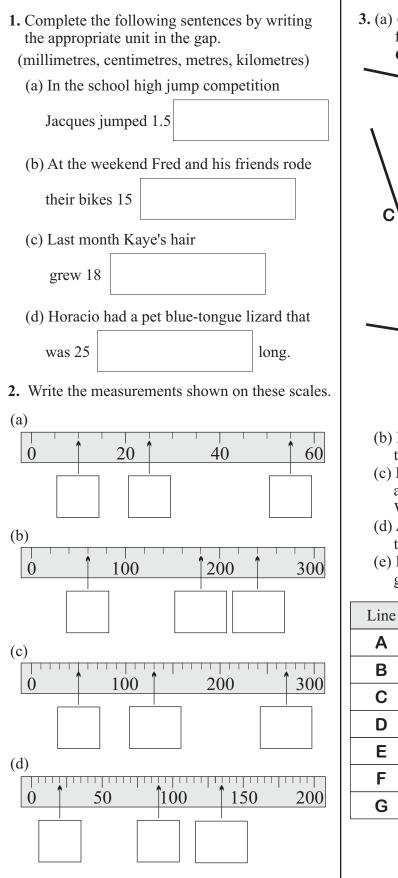

## <u>Name:</u>

3. (a) *Guess* the length (in *millimetres*) of the following lines. Write your guesses in the *Guess* column of the table below.

- (b) Measure the length of each line and write these in the *Length* column of the table.
- (c) Find the difference between your guess and the actual length of each line.Write these differences in the *Error* column.
- (d) Add all the errors and write this total at the bottom of the *Error* column.
- (e) If this total is less than 70 you have guessed well.

| Line | Guess (mm) | Length (mm) | Error (mm) |
|------|------------|-------------|------------|
| Α    |            |             |            |
| В    |            |             |            |
| С    |            |             |            |
| D    |            |             |            |
| E    |            |             |            |
| F    |            |             |            |
| G    |            |             |            |
|      |            | Total       |            |
|      |            |             |            |