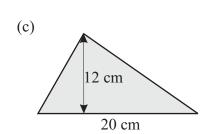

## Master Maths 8 Worksheet 32 Area

Name:

1. Find the area of the following shapes.

12 cm

Give answer correct to one decimal place.

**3.** Find the shaded area of this shape.

**2.** (a) Find the area of a circle with a diameter