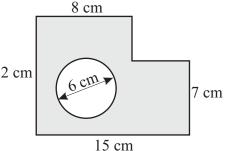

## Master Maths 8 Worksheet 32 Area

Name:

1. Find the area of the following shapes.

12 cm

Give answer correct to one decimal place.

**3.** Find the shaded area of this shape.

**2.** (a) Find the area of a circle with a diameter