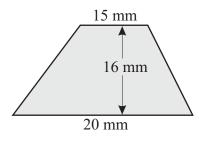

## Master Maths 8 Worksheet 32 Area

Name:

1. Find the area of the following shapes.

12 cm

Give answer correct to one decimal place.

**3.** Find the shaded area of this shape.

**2.** (a) Find the area of a circle with a diameter