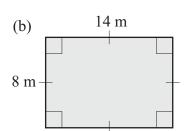

## Master Maths 8 Worksheet 32 Area

Name:

1. Find the area of the following shapes.

12 cm

Give answer correct to one decimal place.

**3.** Find the shaded area of this shape.

**2.** (a) Find the area of a circle with a diameter