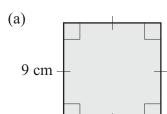

## Master Maths 8 Worksheet 32 Area

Name:

1. Find the area of the following shapes.

12 cm

Give answer correct to one decimal place.

**3.** Find the shaded area of this shape.

**2.** (a) Find the area of a circle with a diameter